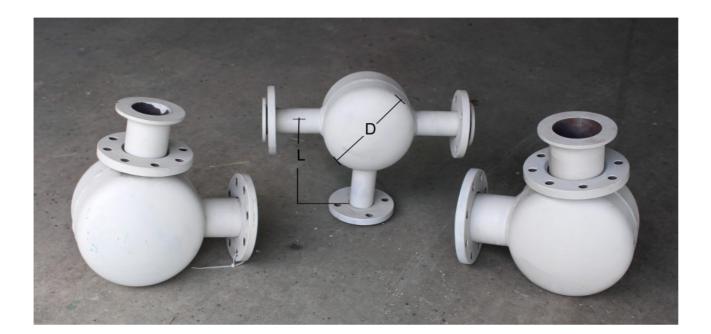

## Dimensions

|                  | Diameter | Length |
|------------------|----------|--------|
| Deviation pots   |          |        |
| DN 50            | 219,1 mm | 250 mm |
| DN 65            | 219,1 mm | 250 mm |
| Distributor pots |          |        |
| DN 80            | 273 mm   | 250 mm |
| DN 100           | 273 mm   | 250 mm |